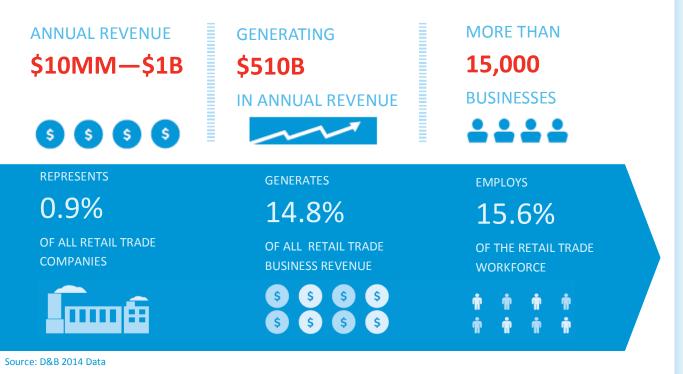

TH



Revenue Growth vs. National

7.9%

RETAIL TRADE'S MIDDLE MARKET GROWTH OVER THE PAST 12 MONTHS



Past 12 Months National



RETAIL TRADE'S MIDDLE MARKET GROWTH OVER THE NEXT 12 MONTHS



Next 12 Months National

### **Employment Growth**

4.9%

RETAIL TRADE'S MIDDLE MARKET GROWTH OVER THE PAST 12 MONTHS

### 4.4%

Past 12 Months National

# 3.7%

RETAIL TRADE'S MIDDLE MARKET GROWTH OVER THE NEXT 12 MONTHS

### 3.3%

Next 12 Months National

# Preparing for growth through capital investment

Middle market companies in Retail Trade are sending a strong message that they are poised to invest.



Top 3 Internal Challenges (Next 12 Mo.):

**Finances** 

Top 3 Internal Challenges (Next 3 Mo.):

**Business Growth** 

Staff/ Employees













#### Retail Trade's Middle Market Defined



### Percentage of Revenues around the World



0.0% Other 0.1% Middle East 0% Africa 0.4% Latin America