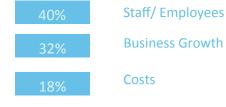

NDUSTRY MIDDLE MARKET INDICATOR

## RETAIL TRADE'S GROWTH



Revenue Growth vs. National

7.9%

RETAIL TRADE'S MIDDLE MARKET GROWTH OVER THE PAST 12 MONTHS



Past 12 Months National



RETAIL TRADE'S MIDDLE MARKET GROWTH OVER THE NEXT 12 MONTHS



Next 12 Months National

### **Employment Growth**

4.9%

RETAIL TRADE'S MIDDLE MARKET GROWTH OVER THE PAST 12 MONTHS

### 4.4%

Past 12 Months National

# 3.7%

RETAIL TRADE'S MIDDLE MARKET GROWTH OVER THE NEXT 12 MONTHS

### 3.3%

Next 12 Months National

# Preparing for growth through capital investment

Middle market companies in Retail Trade are sending a strong message that they are poised to invest.



Top 3 Internal Challenges (Next 12 Mo.):

**Finances** 

Top 3 Internal Challenges (Next 3 Mo.):

**Business Growth** 

Staff/ Employees













#### Retail Trade's Middle Market Defined



### Percentage of Revenues around the World



0.0% Other 0.1% Middle East 0% Africa 0.4% Latin America